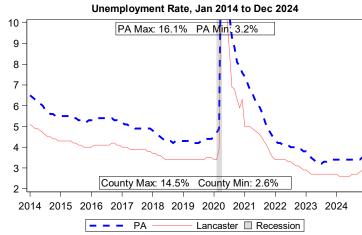

Source: Bureau of Economic Analysis

| Local Area Unemployment Statistics |         |           |  |  |  |  |  |
|------------------------------------|---------|-----------|--|--|--|--|--|
| Dec 2024 County PA                 |         |           |  |  |  |  |  |
| Unemployment Rate                  | 2.9%    | 3.6%      |  |  |  |  |  |
| Labor Force                        | 286,900 | 6,490,000 |  |  |  |  |  |
| Employed                           | 278,500 | 6,257,000 |  |  |  |  |  |
| Unemployed                         | 8,400   | 233,000   |  |  |  |  |  |

Notes: Current month's data are preliminary. Data are Seasonally Adjusted.

| Unemployment Compensation Exhaustees |        |           |         |          |  |  |  |
|--------------------------------------|--------|-----------|---------|----------|--|--|--|
| Jan 2024 to Dec 2024                 | Volu   | me        | Percent | of Total |  |  |  |
| Pre-UC Industry                      | County | County PA |         | PA       |  |  |  |
| Natural Resources and Mining         | 10     | 660       | 0.5%    | 1.0%     |  |  |  |
| Construction                         | 130    | 7,410     | 7.0%    | 10.5%    |  |  |  |
| Manufacturing                        | 410    | 8,040     | 22.5%   | 11.5%    |  |  |  |
| Trade, Transportation, and Utilities | 430    | 13,440    | 23.5%   | 19.5%    |  |  |  |
| Information                          | 30     | 1,560     | 1.5%    | 2.0%     |  |  |  |
| Financial Activities                 | 80     | 4,060     | 4.5%    | 6.0%     |  |  |  |
| Professional and Business Services   | 330    | 14,290    | 18.0%   | 20.5%    |  |  |  |
| Education and Health Service         | 220    | 11,000    | 12.0%   | 16.0%    |  |  |  |
| Leisure and Hospitality              | 120    | 5,270     | 6.5%    | 7.5%     |  |  |  |
| Other Services                       | 40     | 1,910     | 2.0%    | 3.0%     |  |  |  |
| Public Administration                | 30     | 1,430     | 1.5%    | 2.0%     |  |  |  |
| Unclassified Industry                | 10     | 380       | 0.5%    | 0.5%     |  |  |  |
| Total                                | 1,840  | 69,450    | 100%    | 100%     |  |  |  |